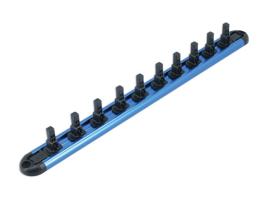

## Rail for Insulated Sockets 1/4"D

Lightweight socket rail with 10 socket holders for 1/4" Drive insulated sockets.

## **Additional Information**

- Socket rail specifically designed to organise 10, 1/4" Drive insulated (VDE) sockets.
- Rail length: 300mm; socket holder length: 25mm.
- · Screw holes in rail allow it to be easily wall mounted. Rail manufactured from anodised aluminium.
- 3/8"D and 1/2"D socket rails also available, please see Laser Part Nos. 7923 (3/8"D) & 7924 (1/2"D).
- · Please note: standard socket rails cannot be used with insulated sockets.