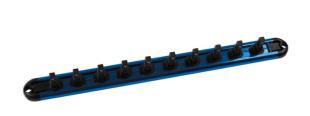

## Rail for Insulated Sockets 1/4"D

Lightweight socket rail with 10 socket holders for 1/4" Drive insulated sockets.

## **Additional Information**

- Socket rail specifically designed to organise 10, 1/4" Drive insulated (VDE) sockets.
- Rail length: 300mm; socket holder length: 25mm.
- · Screw holes in rail allow it to be easily wall mounted. Rail manufactured from anodised aluminium.
- 3/8"D and 1/2"D socket rails also available, please see Laser Part Nos. 7923 (3/8"D) & 7924 (1/2"D).
- · Please note: standard socket rails cannot be used with insulated sockets.