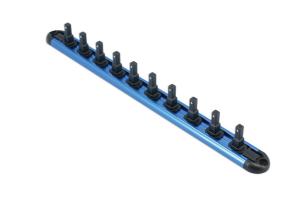

## Rail for Insulated Sockets 1/4"D

Lightweight socket rail with 10 socket holders for 1/4" Drive insulated sockets.

## **Additional Information**

- Socket rail specifically designed to organise 10, 1/4" Drive insulated (VDE) sockets.
- Rail length: 300mm; socket holder length: 25mm.
- · Screw holes in rail allow it to be easily wall mounted. Rail manufactured from anodised aluminium.
- 3/8"D and 1/2"D socket rails also available, please see Laser Part Nos. 7923 (3/8"D) & 7924 (1/2"D).
- · Please note: standard socket rails cannot be used with insulated sockets.